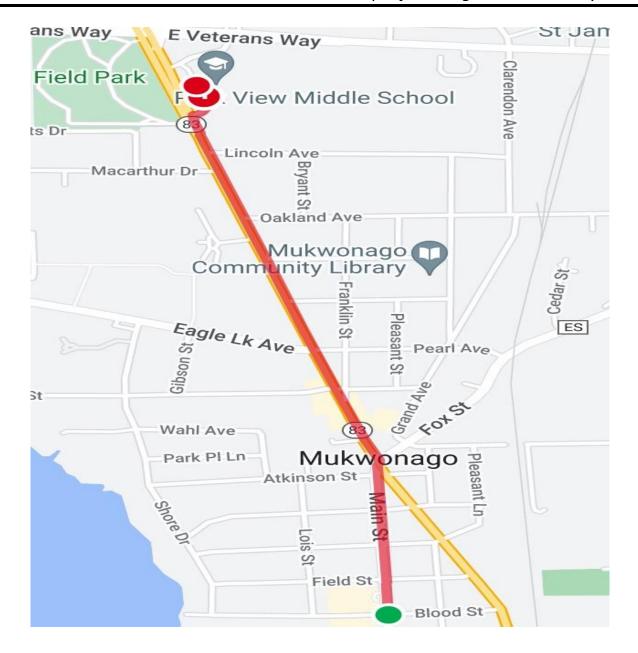

Mukwonago High School Athletic Booster Club

mukwonagohighschoolathleticboosterclub.com

Race registration held at Mukwonago High School, 605 W. Veterans Way, Mukwonago Registration opens at 10AM. Busing to the start line is provided. Start is located near the corner of Blood & Main Street and race takes place on the Father's Day Parade Route finishing at Park View Middle School. Awards at 1:30pm following the Father's Day Parade.